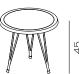

# Low Mim table

Table with 3 metallic tube legs powder painted in RAL colours. Recommended table measurements:  $\emptyset$  40–50 cm.

#### Dimension

Ø 40 - 50

Weight 3 kg/u Volumetric Packaging 1u. 35 x 40 x 45 cm

Floor protectors
Protectors for hard floors