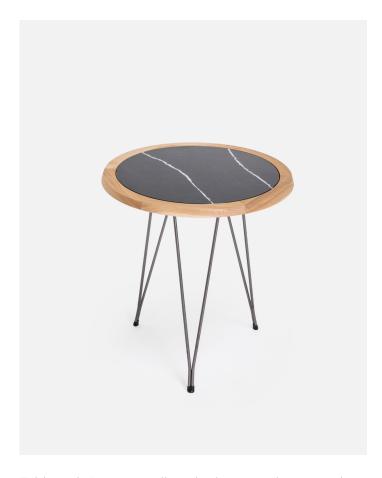

### Medium Mim table

Table with 3 or 4 metallic tube legs powder painted in RAL colours. For the 3 leg frame the recommended table top measurements are  $\emptyset$  50–60 cm. For the 4 leg frame the recommended table top measurements are  $\emptyset$  60–70 cm.

#### 763 Mim table medium

3 leg structure. Recommended table top measurements Ø 50 – 60.

#### 764 Mim table medium

4 leg structure. SOB-758 table top recommended. Ø 60 – 70 recommended measurements.

#### Dimension

Weight 4.5 kg/u Volumetric Packaging 1u. 42 x 48 x 65 cm Weight 7 kg/u Volumetric Packaging 1u. 48 x 48 x 65 cm

Floor protectors
Protectors for hard floors