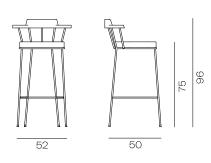

# Mim stool high

High stool with backseat in solid curved beech or ash wood, available in natural colour, dyed beech or open pore varnished ash finishes. Solid steel rod frame powder painted in RAL colours. Removable seat with zip in the back.

#### Dimension

Weight 9.5 kg/u Volumetric Packaging 1u. 49 x 59 x 97 cm