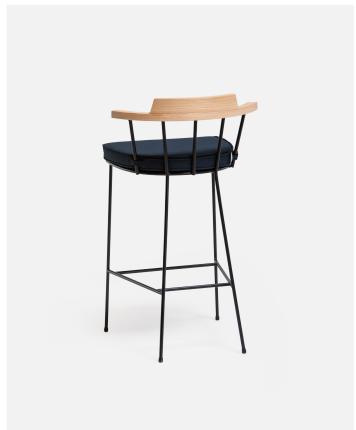

# Mim stool high

High stool with backseat in solid curved beech or ash wood, available in natural colour, dyed beech or open pore varnished ash finishes. Solid steel rod frame powder painted in RAL colours. Removable seat with zip in the back.

#### 755 Mim stool high

metallic structure with removable pillow seat with zip.

#### Dimension

Weight 9.5 kg/u Volumetric Packaging 1u. 49 x 59 x 97 cm