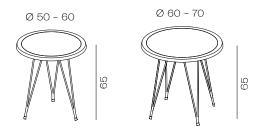

### Medium Mim table

Table with 3 or 4 metallic tube legs powder painted in RAL colours. For the 3 leg frame the recommended table top measurements are  $\emptyset$  50–60 cm. For the 4 leg frame the recommended table top measurements are  $\emptyset$  60–70 cm.

#### 763 Mim table medium

3 leg structure. Recommended table top measurements Ø 50 – 60.

#### 764 Mim table medium

4 leg structure. SOB-758 table top recommended. Ø 60 – 70 recommended measurements.

#### Dimension

Weight 4.5 kg/u Volumetric Packaging 1u. 42 x 48 x 65 cm Weight 7 kg/u Volumetric Packaging 1u. 48 x 48 x 65 cm

Floor protectors
Protectors for hard floors