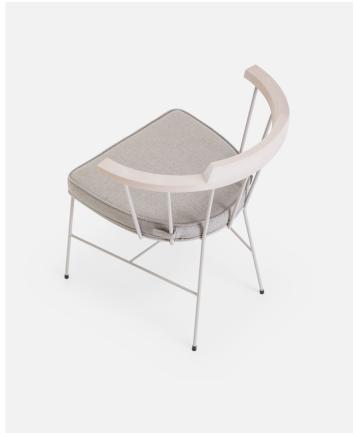

### Mim chair

Chair with backseat in solid curved beech or ash wood, available in natural colour, dyed beech or open pore varnished ash finishes. Solid steel rod frame powder painted in RAL colours. Removable seat with zip in the back.

#### 754 Mim chair

metallic structure with removable pillow seat with zip.