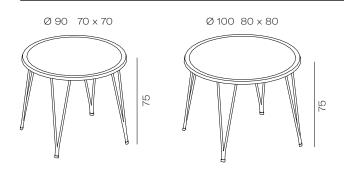

# Large Mim table

Table with 4 metallic tube legs powder painted in RAL colours. Recommended table measurements:  $\emptyset$  90 –  $\emptyset$  100 / 70x70 - 80 x 80 cm.

#### 765 Mim table large

SOB-758 table top. Recommended measurements: Ø 90 - 100 / 70 x 70 / 80 x 80.

#### Dimension

Weight 7 kg/u Volumetric Packaging 1u. 57 x 57 x 75 cm

Floor protectors
Protectors for hard floors