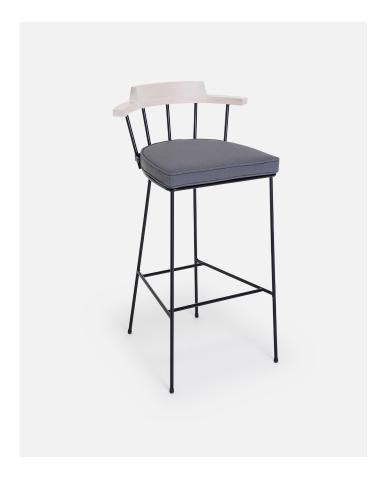

# Mim stool high

High stool with backseat in solid curved beech or ash wood, available in natural colour, dyed beech or open pore varnished ash finishes. Solid steel rod frame powder painted in RAL colours. Removable seat with zip in the back.

#### 755 Mim stool high

metallic structure with removable pillow seat with zip.

#### Dimension

Weight 9.5 kg/u Volumetric Packaging 1u. 49 x 59 x 97 cm