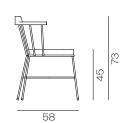

### Mim chair

Chair with backseat in solid curved beech or ash wood, available in natural colour, dyed beech or open pore varnished ash finishes. Solid steel rod frame powder painted in RAL colours. Removable seat with zip in the back.

#### Dimension

Weight 7 kg/u Volumetric Packaging 1u. 58 x 68 x 89 cm