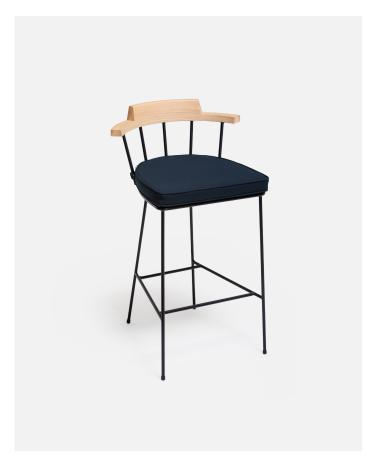

# Mim stool high

High stool with backseat in solid curved beech or ash wood, available in natural colour, dyed beech or open pore varnished ash finishes. Solid steel rod frame powder painted in RAL colours. Removable seat with zip in the back.

#### 755 Mim stool high

metallic structure with removable pillow seat with zip.

#### Dimension

Weight 9.5 kg/u Volumetric Packaging 1u. 49 x 59 x 97 cm