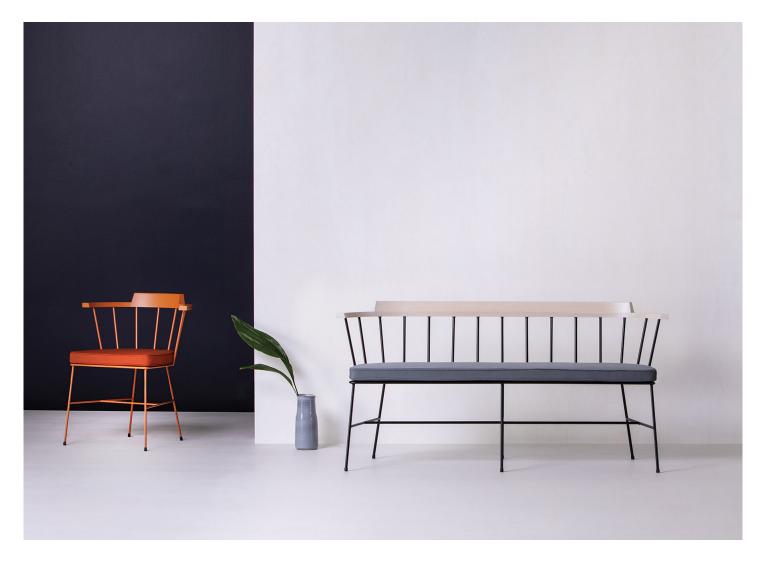

# Mim Collection

Chair, stool, bench & table

Mim is an extensive, visually lightweight collection designed by Tarruella Trenchs Studio. Both its versatility in finishes and its timeless and honest language make it perfectly suited for the rustic and sophisticated interiors of restaurants, cafeterias and waiting areas.

In Mim, the chairs, benches, stools and tables subtly combine lightweight metal frames with warm fabric seats, solid wood backs and robust stone tabletops.

### Mim chair

Chair with backseat in solid curved beech or ash wood, available in natural colour, dyed beech or open pore varnished ash finishes. Solid steel rod frame powder painted in RAL colours. Removable seat with zip in the back.

#### Floor protectors

**Standard piece**Allows you to put pads for hard floors.

Bench with backseat in solid curved beech or ash wood, available in natural colour, dyed beech or open pore varnished ash finishes. Solid steel rod frame powder painted in RAL colours. Removable seat with zip in the back.