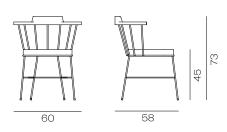

ol, bench & table



Mim is an extensive, visually lightweight collection designed by Tarruella Trenchs Studio. Both its versatility in finishes and its timeless and honest language make it perfectly suited for the rustic and sophisticated interiors of restaurants, cafeterias and waiting areas.

In Mim, the chairs, benches, stools and tables subtly combine lightweight metal frames with warm fabric seats, solid wood backs and robust stone tabletops.

### Mim chair





Chair with backseat in solid curved beech or ash wood, available in natural colour, dyed beech or open pore varnished ash finishes. Solid steel rod frame powder painted in RAL colours. Removable seat with zip in the back.

#### Ref.

#### 754 Mim chair

metallic structure with removable pillow seat with zip.

#### Dimension



Weight 7 kg/u Volumetric Packaging 1u. 58 x 68 x 89 cm

#### Floor protectors



**Standard piece**Allows you to put pads for hard floors.



# Mim stool high



High stool with backseat in solid curved beech or ash wood, available in natural colour, dyed beech or open pore varnished ash finishes. Solid steel rod frame powder painted in RAL colours. Removable seat with zip in the back.

#### Ref.

#### 755 Mim stool high

metallic structure with removable pillow seat with zip.

#### Dimension



Weight 9.5 kg/u Volumetric Packaging 1u. 49 x 59 x 97 cm

#### Floor protectors



**Standard piece**Allows you to put pads for hard floors.



# Mim stool medium





Medium stool with backseat in solid curved beech or ash wood, available in natural colour, dyed beech or open pore varnished ash