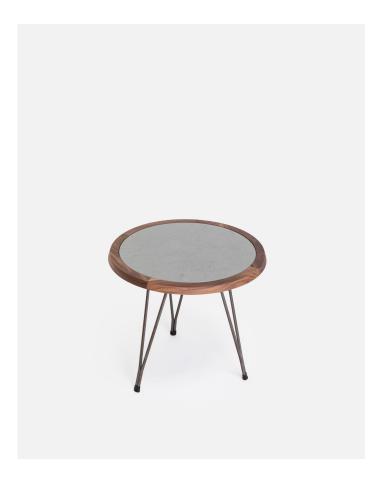

# Low Mim table

Table with 3 metallic tube legs powder painted in RAL colours. Recommended table measurements:  $\emptyset$  40–50 cm.

#### 762 Mim table low

SOB-758 recommended table top. Recommended measurements:  $\emptyset$  40 – 50.

#### Dimension

Ø 40 - 50

Weight 3 kg/u Volumetric Packaging 1u. 35 x 40 x 45 cm

Floor protectors
Protectors for hard floors