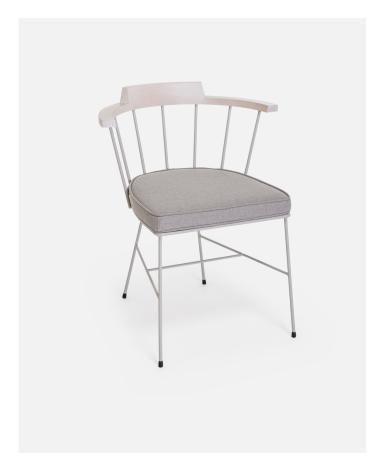

### Mim chair

Chair with backseat in solid curved beech or ash wood, available in natural colour, dyed beech or open pore varnished ash finishes. Solid steel rod frame powder painted in RAL colours. Removable seat with zip in the back.

#### 754 Mim chair

metallic structure with removable pillow seat with zip.