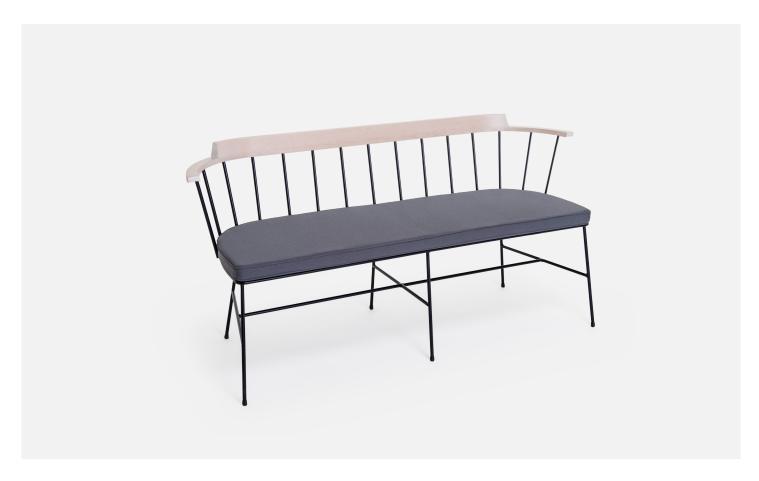

#### Floor protectors

**Standard piece**Allows you to put pads for hard floors.

Bench with backseat in solid curved beech or ash wood, available in natural colour, dyed beech or open pore varnished ash finishes. Solid steel rod frame powder painted in RAL colours. Removable seat with zip in the back.

#### 754 Mim bench

metallic structure with removable pillow seat with zip.

#### Dimension

Weight 20 kg/u Volumetric Packaging 1u. 152 x 60 x 75 cm

Floor protectors

**Standard piece**Allows you to put pads for hard floors.