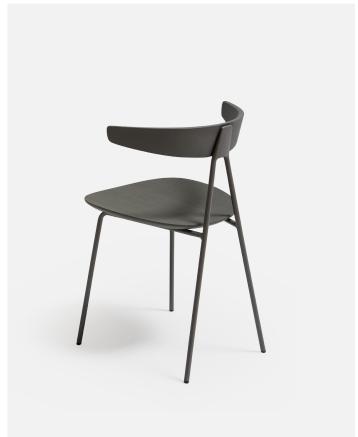

# Compass chair with metal legs

Chair with wooden seat and backrest, finished in natural wood or open pore lacquered. Steel tube legs powder coated with RAL colours. Optional upholstered seat.

#### 366-01 Compass chair

wooden seat and backrest and metallic legs.