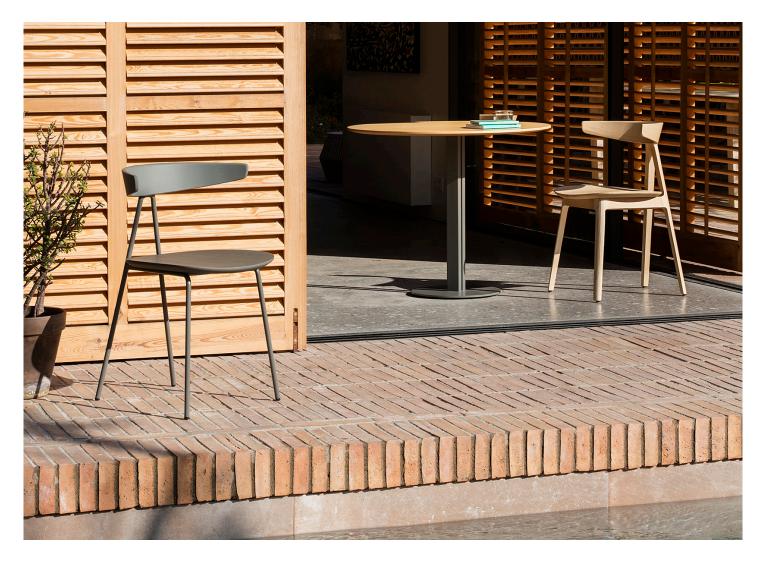

## Compass Collection

Chair

Compass is characterized by its dynamic shape and use. This compact sleek chair is inspired by bistro style. Its original look invites us to socialize and to enjoy it in any space casually.

Iconic, versatile and light, with high quality details in solid wood or combined with metal, it supports the most demanding contract.

# Compass chair with metal legs

Chair with wooden seat and backrest, finished in natural wood or open pore lacquered. Steel tube legs powder coated with RAL colours. Optional upholstered seat.

# Compass chair with metal legs - stackable

Stackable chair with wooden seat and backrest, finished in natural wood or open pore lacquered. Steel tube legs powder coated with RAL colours. Optional upholstered seat.