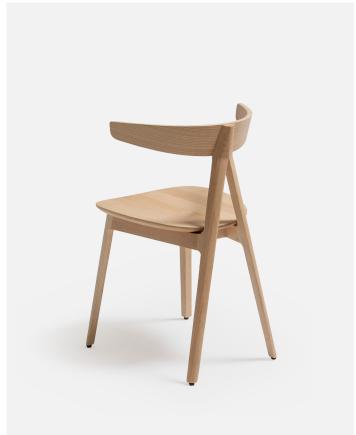

# Compass chair with wooden legs

Chair with wooden seat, backrest and structure finished in natural wood or open pore lacquered. Optional upholstered seat.

#### 365-01 Compass chair

wooden seat, backrest and legs.