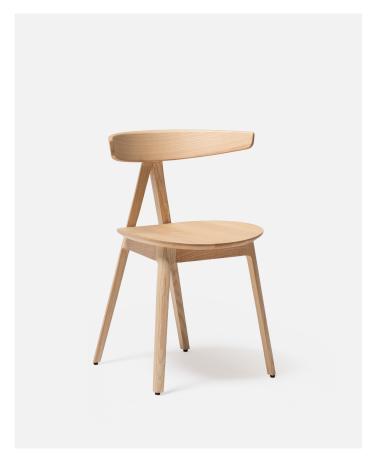

# Compass chair with wooden legs

Chair with wooden seat, backrest and structure finished in natural wood or open pore lacquered. Optional upholstered seat.

#### 365-01 Compass chair

wooden seat, backrest and legs.