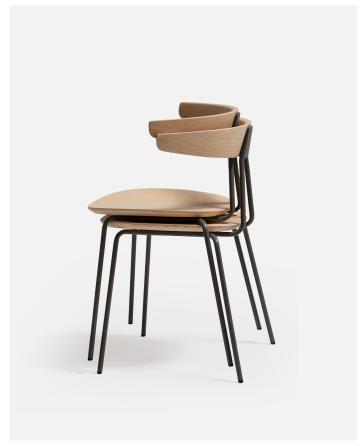

# Compass chair with metal legs - stackable

Stackable chair with wooden seat and backrest, finished in natural wood or open pore lacquered. Steel tube legs powder coated with RAL colours. Optional upholstered seat.

#### Ref.

#### 367-01 Compass chair - stackable

wooden seat and backrest and metallic legs.

### 367-02 Compass chair - stackable

upholstered seat, wooden backrest and metallic legs.