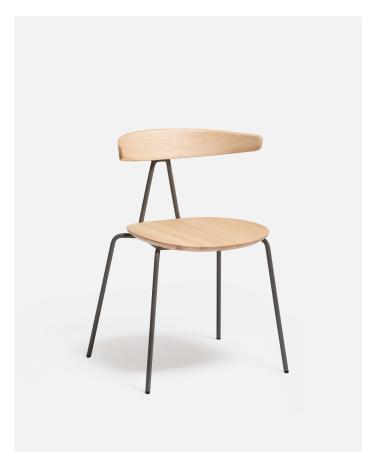

# Compass chair with wooden legs

Chair with wooden seat, backrest and structure finished in natural wood or open pore lacquered. Optional upholstered seat.

#### 365-01 Compass chair

wooden seat, backrest and legs.