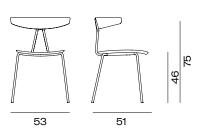

l wood or open pore lacquered. Steel tube legs powder coated with RAL colours. Optional upholstered seat.

#### Ref.

#### 366-01 Compass chair

wooden seat and backrest and metallic legs.

### 366-02 Compass chair

upholstered seat, wooden backrest and metallic legs.

#### Dimension



#### Floor protectors

Felt glides for delicate floors Glides for hard floor surfaces.

# Compass chair with metal legs - stackable





Stackable chair with wooden seat and backrest, finished in natural wood or open pore lacquered. Steel tube legs powder coated with RAL colours. Optional upholstered seat.

#### Ref.

#### 367-01 Compass chair - stackable

wooden seat and backrest and metallic legs.

### 367-02 Compass chair - stackable

upholstered seat, wooden backrest and metallic legs.

#### Dimension



#### Floor protectors

Felt glides for delicate floors Glides for hard floor surfaces.