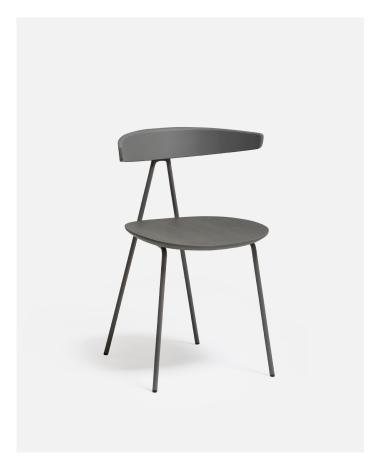

# Compass chair with metal legs

Chair with wooden seat and backrest, finished in natural wood or open pore lacquered. Steel tube legs powder coated with RAL colours. Optional upholstered seat.

#### 366-01 Compass chair

wooden seat and backrest and metallic legs.