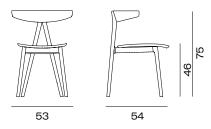

## Compass Collection

Chair



Compass is characterized by its dynamic shape and use. This compact sleek chair is inspired by bistro style. Its original look invites us to socialize and to enjoy it in any space casually.

Iconic, versatile and light, with high quality details in solid wood or combined with metal, it supports the most demanding contract.

# Compass chair with wooden legs





Chair with wooden seat, backrest and structure finished in natural wood or open pore lacquered. Optional upholstered seat.

#### Ref.

#### 365-01 Compass chair

wooden seat, backrest and legs.

### 365-02 Compass chair

upholstered seat, wooden backrest and legs.

#### Dimension



#### Floor protectors

Felt glides for delicate floors Glides for hard floor surfaces.

#### Certificates

Ref. 365. 1st Level EN 16139:2013.





# Compass chair with metal legs





Chair with wooden seat and backrest, finished in natural wood or open pore lacquered. Steel tube legs powder coated with RAL colours. Optional upholstered seat.

#### Ref.

#### 366-01 Compass chair

wooden seat and backrest and metallic legs.

### 366-02 Compass chair

upholstered seat, wooden backrest and metallic legs.

#### Dimension



#### Floor protectors

Felt glides for delicate floors Glides for hard floor surfaces.

# Compass chair with metal legs - stackable





Stackable chair with wooden seat and backrest, finished in natural wood or open pore lacquered. Steel tube legs powder coated with RAL