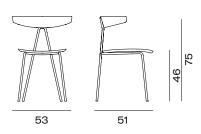

h wooden seat, backrest and structure finished in natural wood or open pore lacquered. Optional upholstered seat.

#### Ref.

#### 365-01 Compass chair

wooden seat, backrest and legs.

### 365-02 Compass chair

upholstered seat, wooden backrest and legs.

#### Dimension



#### Floor protectors

Felt glides for delicate floors Glides for hard floor surfaces.

#### Certificates

Ref. 365. 1st Level EN 16139:2013.





# Compass chair with metal legs





Chair with wooden seat and backrest, finished in natural wood or open pore lacquered. Steel tube legs powder coated with RAL colours. Optional upholstered seat.

#### Ref.

#### 366-01 Compass chair

wooden seat and backrest and metallic legs.

### 366-02 Compass chair

upholstered seat, wooden backrest and metallic legs.

#### Dimension



#### Floor protectors

Felt glides for delicate floors Glides for hard floor surfaces.

# Compass chair with metal legs - stackable





Stackable chair with wooden seat and backrest, finished in natural wood or open pore lacquered. Steel tube legs powder coated with RAL colours. Optional upholstered seat.

#### Ref.

#### 367-01 Compass chair - stackable

wooden seat and backrest and metallic legs.

### 367-02 Compass chair - stackable

upholstered seat, wooden backrest and metallic legs.

#### Dimension



#### Floor protectors

Felt glides for delicate floors Glides for hard floor surfaces.