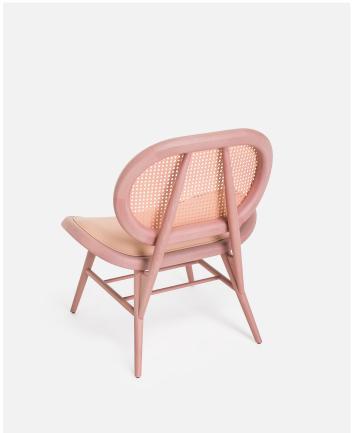

## Bernardes lounge

Lounge with an upholstered seat, backseat and legs in solid beech. Interior of the backseat made of paper wicker with the same colour finish as the wood. For other combinations consult with sales department.