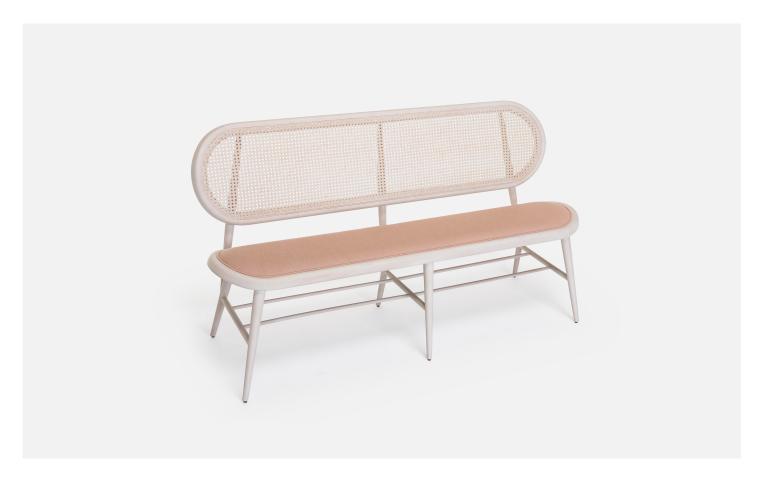

## Bernardes bench

Bench with an upholstered seat, backseat and legs in solid beech. Interior of the backseat made of paper wicker with the same colour finish as the wood. For other combinations consult with sales department.

#### 292 Bernardes bench

#### Dimension

Weight 15 kg/u Volumetric Packaging 1u. 158 x 58 x 90 cm