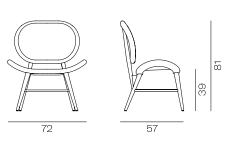

## Bernardes lounge

Lounge with an upholstered seat, backseat and legs in solid beech. Interior of the backseat made of paper wicker with the same colour finish as the wood. For other combinations consult with sales department.

#### Dimension

Weight 9 kg/u Volumetric Packaging 1u. 58 x 68 x 89 cm

Floor protectors
Felt glides for delicate floors
Glides for hard floor surfaces.