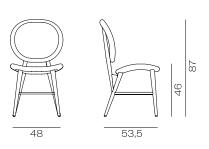

## Bernardes chair

Chair with an upholstered seat, backseat and legs in solid beech. Interior of the backseat made of paper wicker with the same colour finish as the wood. For other combinations consult with sales department.

#### 290 Bernardes chair

#### Dimension

Weight 8.5 kg/u Volumetric Packaging 2u. 49 x 65 x 113 cm