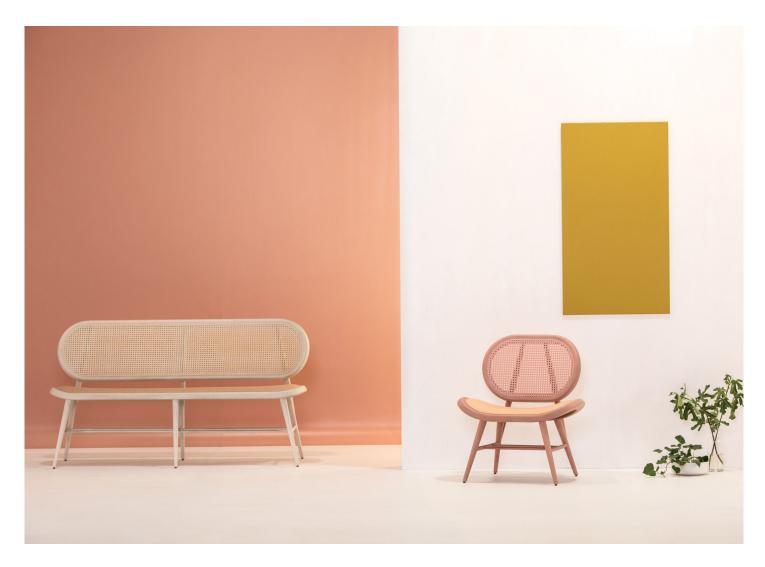

# Bernardes Collection

Chair, Lounge and Bench

Bernardes collection, created by Andreu Carulla, aims to capture the image of austerity and discretion that we associate with medieval Roman convents. As a result of this suggestive idea, the collection combines tradition, timelessness and the sobriety of that which must tolerate the passage of time.

## Bernardes chair

Chair with an upholstered seat, backseat and legs in solid beech. Interior of the backseat made of paper wicker with the same colour finish as the wood. For other combinations consult with sales department.

## Bernardes lounge

Lounge with an upholstered seat, backseat and legs in solid beech. Interior of the backseat made of paper wicker with the same colour finish as the wood. For other combinations consult with sales department.

## Bernardes bench

Bench with an upholstered seat, backseat and legs in solid beech. Interior of the backseat made of paper wicker with the same colour finish as the wood. For other combinations consult with sales department.