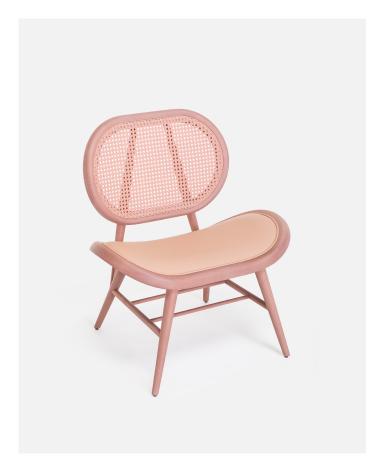

## Bernardes lounge

Lounge with an upholstered seat, backseat and legs in solid beech. Interior of the backseat made of paper wicker with the same colour finish as the wood. For other combinations consult with sales department.