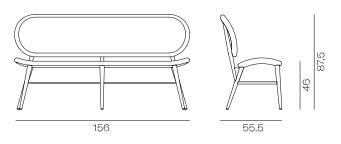

## Bernardes bench

Bench with an upholstered seat, backseat and legs in solid beech. Interior of the backseat made of paper wicker with the same colour finish as the wood. For other combinations consult with sales department.

#### 292 Bernardes bench

#### Dimension

Weight 15 kg/u Volumetric Packaging 1u. 158 x 58 x 90 cm