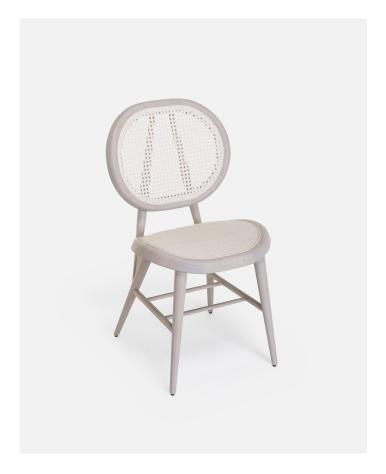

## Bernardes chair

Chair with an upholstered seat, backseat and legs in solid beech. Interior of the backseat made of paper wicker with the same colour finish as the wood. For other combinations consult with sales department.

#### 290 Bernardes chair