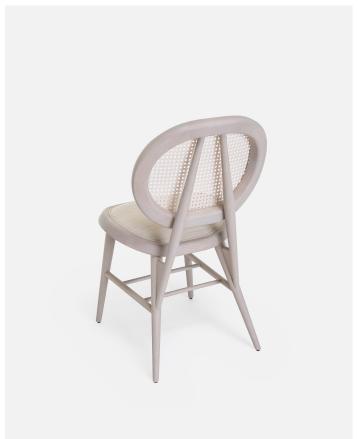

## Bernardes chair

Chair with an upholstered seat, backseat and legs in solid beech. Interior of the backseat made of paper wicker with the same colour finish as the wood. For other combinations consult with sales department.

#### 290 Bernardes chair