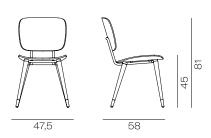

#### **Dimension**

Weight 5.1 kg/u Volumetric Packaging 2u. 58 x 68 x 89 cm

Stackable 5 units Except upholstered

#### **Dimension**

Weight 7 kg/u Volumetric Packaging 2u. 58 x 68 x 89 cm

Stackable 5 units Except upholstered

### **Dimension**

Weight 7 kg/u Volumetric Packaging 2u. 49 x 59 x 97 cm

Stackable 5 units Except upholstered