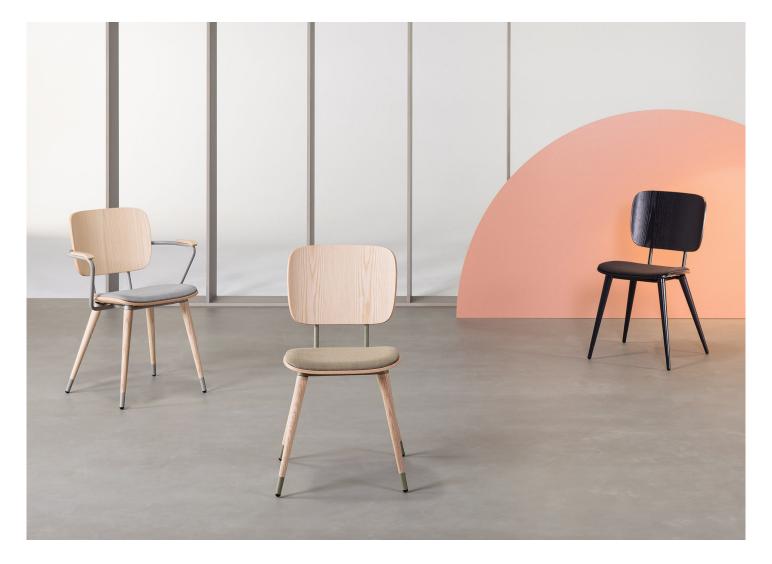

# ABC Collection

# Chair and chair with armrests

In the world of language, ABC represents the alphabet and brings us closer to schools and classrooms, where Lázaro Rosa Violán found the inspiration to create this collection of chairs.

ABC chairs are lightweight and balanced, combining great comfort with strength and durability. They evoke a certain timelessness. The collection offers a wide variety, making it very versatile and apt for use in different settings.

# ABC chair with metallic legs

Chair with seat and backrest in beech or ash plywood, finished in natural wood, dyed beech or open pore varnished ash. Steel tube legs powder painted in RAL colours. Optional upholstered seat or seat and backrest set.

# ABC chair with metallic armrests and legs

Chair with armrests, seat and backrest in beech or ash plywood, finished in natural wood, dyed beech or open pore varnished ash. Steel tube legs powder painted in RAL colours. Optional upholstered seat or seat and backrest set.

# ABC chair with wooden legs

Chair with seat and backrest in beech or ash plywood and solid beech or ash legs with metallic cones. Finished in natural wood, dyed beech or open pore varnished ash. Steel tube frame powder painted in RAL colours. Optional upholstered seat or seat and backrest set.