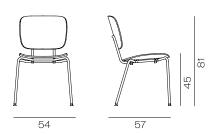

#### **Dimension**

Weight 5.1 kg/u Volumetric Packaging 2u. 58 x 68 x 89 cm

Stackable 5 units Except upholstered

#### **Dimension**

Weight 7 kg/u Volumetric Packaging 2u. 58 x 68 x 89 cm

Stackable 5 units Except upholstered

### **Dimension**

Weight 7 kg/u Volumetric Packaging 2u. 49 x 59 x 97 cm

Stackable 5 units Except upholstered

### Dimension

Weight 9,8 kg/u Volumetric Packaging 1u. 55 x 55 x 90 cm