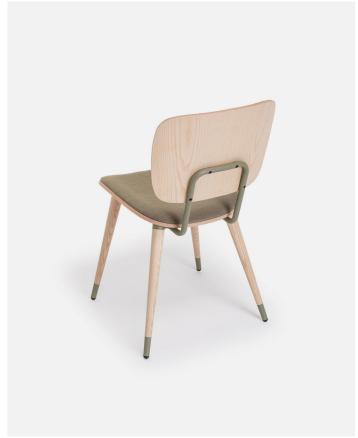

# ABC chair with wooden legs

Chair with seat and backrest in beech or ash plywood and solid beech or ash legs with metallic cones. Finished in natural wood, dyed beech or open pore varnished ash. Steel tube frame powder painted in RAL colours. Optional upholstered seat or seat and backrest set.

### 972-01 ABC chair

wooden seat, backrest and legs.

### 972-02 ABC chair

upholstered seat or with upholstered seat and backrest and wooden legs.