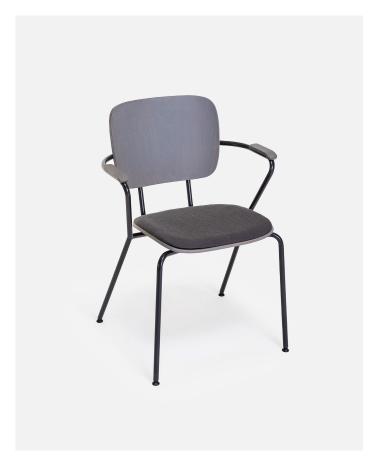

# ABC chair with metallic armrests and legs

Chair with armrests, seat and backrest in beech or ash plywood, finished in natural wood, dyed beech or open pore varnished ash. Steel tube legs powder painted in RAL colours. Optional upholstered seat or seat and backrest set.

### 971-01 ABC chair

wooden armrests, seat and backrest and metallic legs.

## 971-02 ABC chair

upholstered armrests and seat or with upholstered seat and backrest and metallic legs.