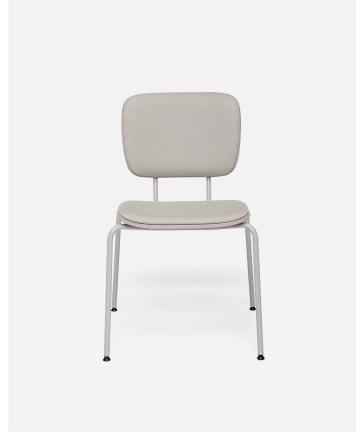

# ABC chair with metallic legs

Chair with seat and backrest in beech or ash plywood, finished in natural wood, dyed beech or open pore varnished ash. Steel tube legs powder painted in RAL colours. Optional upholstered seat or seat and backrest set.

### 970-02 ABC chair

upholstered seat or with upholstered seat and backrest and metallic legs.