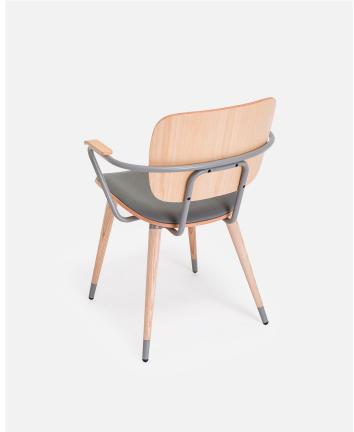

# ABC chair with wooden armrests and legs

Chair with seat and backrest in beech or ash plywood and solid beech or ash legs with metallic cones. Finished in natural wood, dyed beech or open pore varnished ash. Steel tube frame powder painted in RAL colours. Optional upholstered seat or seat and backrest set.

### 973-01 ABC chair with armrests

wooden seat, backrest and legs.

## 973-02 ABC chair with armrests

upholstered seat or upholstered seat and backrest and wooden legs.