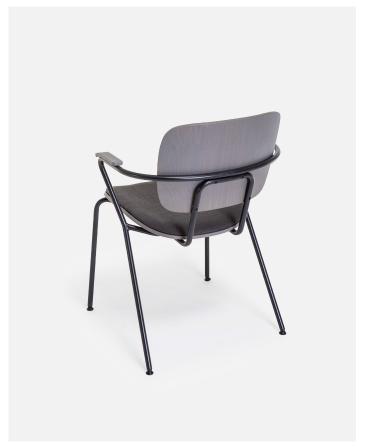

# ABC chair with metallic armrests and legs

Chair with armrests, seat and backrest in beech or ash plywood, finished in natural wood, dyed beech or open pore varnished ash. Steel tube legs powder painted in RAL colours. Optional upholstered seat or seat and backrest set.

### 971-01 ABC chair

wooden armrests, seat and backrest and metallic legs.

## 971-02 ABC chair

upholstered armrests and seat or with upholstered seat and backrest and metallic legs.