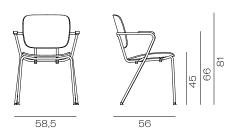

#### **Dimension**

Weight 7 kg/u Volumetric Packaging 2u. 58 x 68 x 89 cm

Stackable 5 units Except upholstered