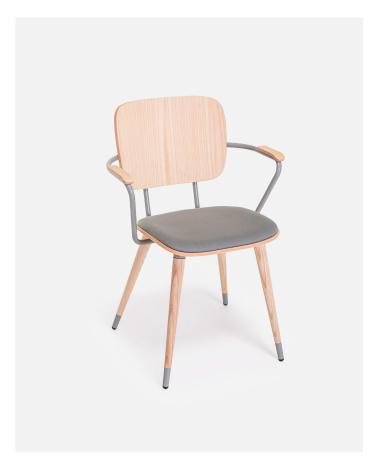

# ABC chair with wooden armrests and legs

Chair with seat and backrest in beech or ash plywood and solid beech or ash legs with metallic cones. Finished in natural wood, dyed beech or open pore varnished ash. Steel tube frame powder painted in RAL colours. Optional upholstered seat or seat and backrest set.

### 973-01 ABC chair with armrests

wooden seat, backrest and legs.

## 973-02 ABC chair with armrests

upholstered seat or upholstered seat and backrest and wooden legs.