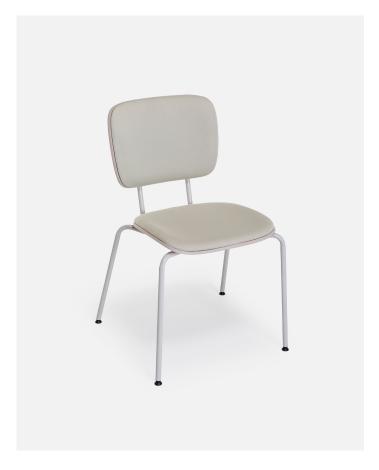

# ABC chair with metallic legs

Chair with seat and backrest in beech or ash plywood, finished in natural wood, dyed beech or open pore varnished ash. Steel tube legs powder painted in RAL colours. Optional upholstered seat or seat and backrest set.

### 970-02 ABC chair

upholstered seat or with upholstered seat and backrest and metallic legs.