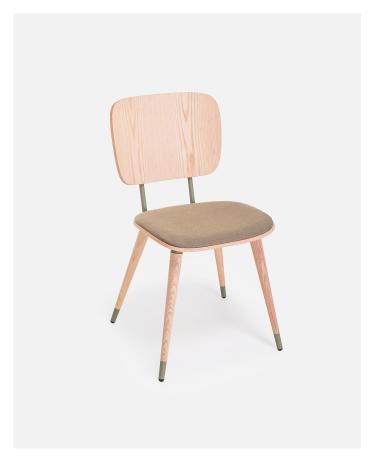

# ABC chair with wooden legs

Chair with seat and backrest in beech or ash plywood and solid beech or ash legs with metallic cones. Finished in natural wood, dyed beech or open pore varnished ash. Steel tube frame powder painted in RAL colours. Optional upholstered seat or seat and backrest set.

### 972-01 ABC chair

wooden seat, backrest and legs.

### 972-02 ABC chair

upholstered seat or with upholstered seat and backrest and wooden legs.