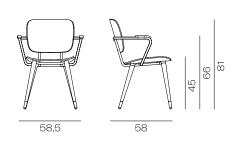

# ABC chair with metallic armrests and legs

Chair with armrests, seat and backrest in beech or ash plywood, finished in natural wood, dyed beech or open pore varnished ash. Steel tube legs powder painted in RAL colours. Optional upholstered seat or seat and backrest set.

#### **Dimension**

Weight 7 kg/u Volumetric Packaging 2u. 58 x 68 x 89 cm

Stackable 5 units Except upholstered